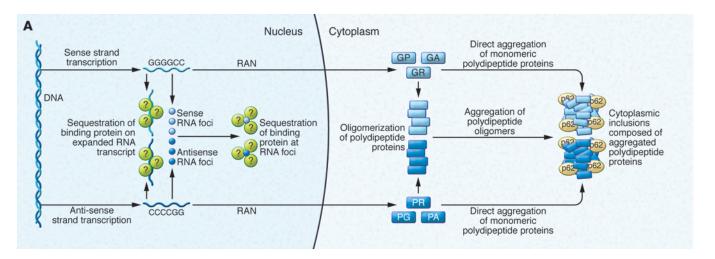

#### Corrigendum

Original citation: J Clin Invest. 2015;125(5):1767–1779. doi:10.1172/JCI71601. Citation for this corrigendum: J Clin Invest. 2015;125(6):2548. doi:10.1172/JCI82693. During the preparation of this manuscript, Figure 2A was labeled incorrectly. The sense and antisense RNA transcript labels were inadevertently switched. The correct figure part is below. The authors regret the error.

During the preparation of this manuscript, Figure 2A was labeled incorrectly. The sense and antisense RNA transcript labels were inadevertently switched. The correct figure part is below.

The authors regret the error.